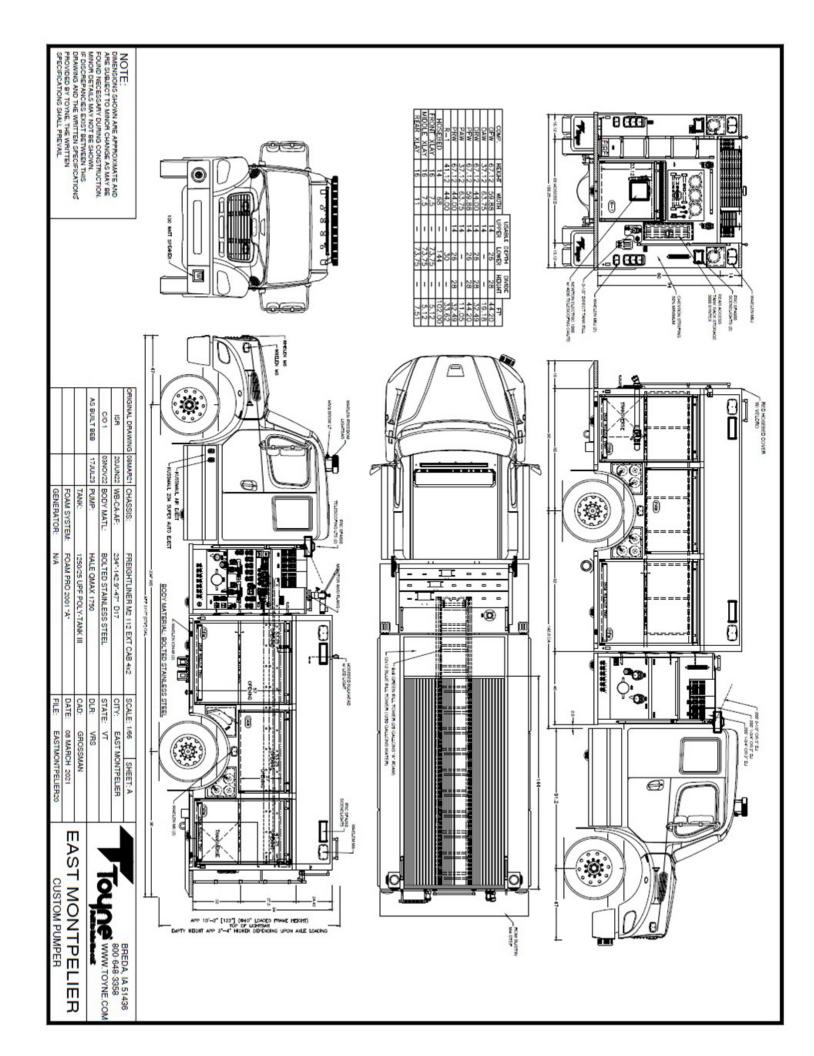

### EAST MONTPELIER VOL. FIRE DEPT.

# **PUMPER**

TID NO. 13510

#### BODY

- Bolted Stainless Steel Body
   ROM Painted Roll Up Doors
- · Rear Slide-In Through Tank Ladder and Pike Pole Storage
  Rear Slide-In Hard Suction Storage
  Additional Hard Suction Storage in
- Coffin Compartments Storage for 9 SCBA Bottles in Wheel
- Wells
- · Rear Mounted Ladder for Easy Hosebed Access
- Roll Out Storage Trays
- · In-Compartment Mounted Tool Boards
- In-Compartment SCBA Brackets

## **CHASSIS**

- · Freightliner M2 112 Extended Cab Chassis
- Cummins ISL9 450 Engine 3000 EVS Transmission
- Back-Up Camera
- · Extended Cab Area Storage Units

#### **TANK**

- 1250 Gallon UPF Tank
- ICI SL Plus Tank Gauge
- Rear Manual Dump Chute with Electric Valve Rear 2.5" Direct Tank Fill
- 3000 Gallon Porta-Tank with Rear Slide-In Storage

#### **PUMP**

- Hale Qmax 1750 GPM Pump
- Fire Research Pump Boss Pressure Governor
- Foam Pro 2001 Class A Foam System
- with 25 Gal. Foam Tank Left side: 2.5" Discharge 2.5" Intake Master Intake
- · Right side: (2) 4" Discharges Master Intake
- 2.5" Crosslay
- (2) 1.75" Crosslays
- (2) Rear 2.5" Discharges
- Piped for Monitor

## **ELECTRICAL**

- FRC SPA 260/Q70 Scene Lights
- Whelen Warning Lighting
  Fire Research SPA530-Q28 Telescoping Lights
- Fire Tech Hi Viz 46" LED Brow Light
- · ILI LED Strip Compartment Lighting