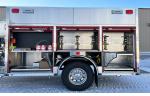

#### BODY

- Bolted Stainless Steel Body
   ROM Painted Roll Up Doors
- · Rear Slide-In Through Tank Ladder and Pike Pole Storage
  Rear Slide-In Hard Suction Storage
  Additional Hard Suction Storage in
- Coffin Compartments Storage for 9 SCBA Bottles in Wheel
- Wells
- · Rear Mounted Ladder for Easy Hosebed Access
- Roll Out Storage Trays
- · In-Compartment Mounted Tool Boards
- In-Compartment SCBA Brackets