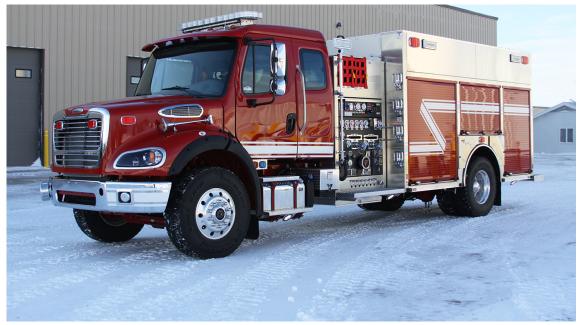

# **PUMPER**

TID NO. 13510

#### BODY

- Bolted Stainless Steel Body
   ROM Painted Roll Up Doors
- · Rear Slide-In Through Tank Ladder and Pike Pole Storage
  Rear Slide-In Hard Suction Storage
  Additional Hard Suction Storage in
- Coffin Compartments Storage for 9 SCBA Bottles in Wheel
- Wells
- · Rear Mounted Ladder for Easy Hosebed Access
- Roll Out Storage Trays
- · In-Compartment Mounted Tool Boards
- In-Compartment SCBA Brackets

## **CHASSIS**

- · Freightliner M2 112 Extended Cab Chassis
- Cummins ISL9 450 Engine 3000 EVS Transmission
- Back-Up Camera
- · Extended Cab Area Storage Units

#### **TANK**

- 1250 Gallon UPF Tank
- ICI SL Plus Tank Gauge
- Rear Manual Dump Chute with Electric Valve Rear 2.5" Direct Tank Fill
- 3000 Gallon Porta-Tank with Rear Slide-In Storage

#### **PUMP**

- Hale Qmax 1750 GPM Pump
- Fire Research Pump Boss Pressure Governor
- Foam Pro 2001 Class A Foam System
- with 25 Gal. Foam Tank Left side: 2.5" Discharge 2.5" Intake Master Intake
- · Right side: (2) 4" Discharges Master Intake
- 2.5" Crosslay
- (2) 1.75" Crosslays
- (2) Rear 2.5" Discharges
- Piped for Monitor

## **ELECTRICAL**

- FRC SPA 260/Q70 Scene Lights
- Whelen Warning Lighting
  Fire Research SPA530-Q28 Telescoping Lights
- Fire Tech Hi Viz 46" LED Brow Light
- · ILI LED Strip Compartment Lighting