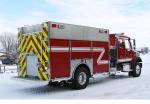

#### BODY

- Bolted Stainless Steel Body
   ROM Painted Roll Up Doors
- · Rear Slide-In Through Tank Ladder and Pike Pole Storage
  Rear Slide-In Hard Suction Storage
  Additional Hard Suction Storage in
- Coffin Compartments Storage for 9 SCBA Bottles in Wheel
- Wells
- · Rear Mounted Ladder for Easy Hosebed Access
- Roll Out Storage Trays
- · In-Compartment Mounted Tool Boards
- In-Compartment SCBA Brackets

## **ELECTRICAL**

- FRC SPA 260/Q70 Scene Lights
- Whelen Warning Lighting
  Fire Research SPA530-Q28 Telescoping Lights
- Fire Tech Hi Viz 46" LED Brow Light
- · ILI LED Strip Compartment Lighting